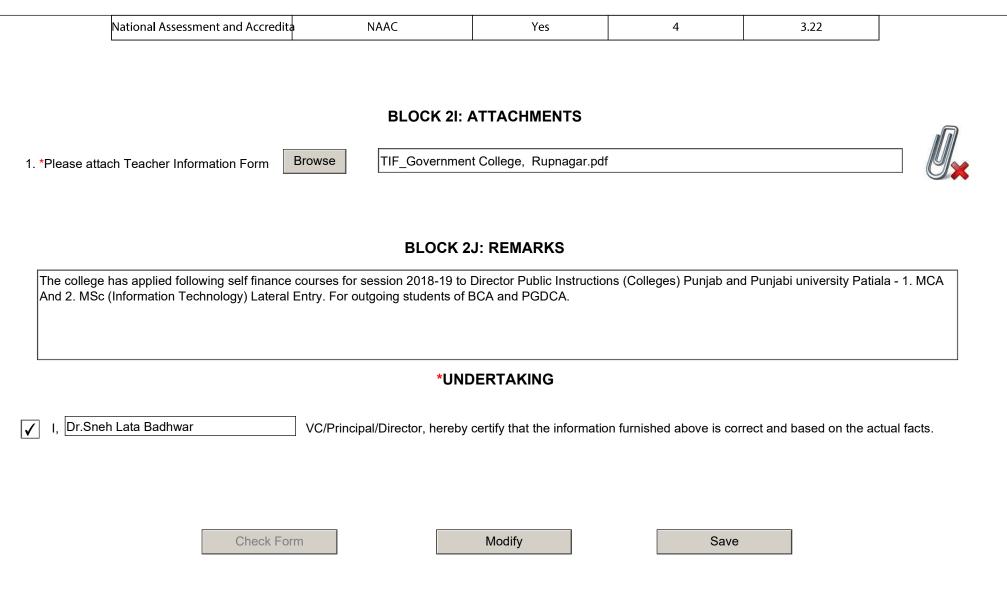

#### 3. ACCREDITATION

Whether Institution accredited: 

Yes
No

| Accreditation Body | Name | Is Score Provided | Maximum Score | Score |
|--------------------|------|-------------------|---------------|-------|
|--------------------|------|-------------------|---------------|-------|